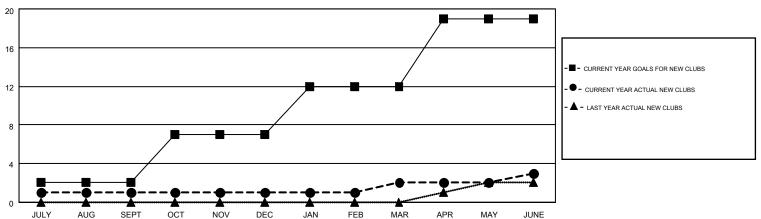

## GOALS AND ACTUAL NEW CLUBS CUMULATIVE

| DROPPED CLUBS: 21  |       | 443 CLUBS OF 728 ADDED 1 OR MORE | GENDER DISTRIBUTION      |                 |       |
|--------------------|-------|----------------------------------|--------------------------|-----------------|-------|
|                    |       | NEW MEMBERS                      | MALE                     | 15,475 (77.19%) |       |
|                    |       |                                  | FEMALE                   | 4,574 (22.81%)  |       |
| DROPPED MEMBERS    |       |                                  |                          |                 |       |
| DECEASED           | 384   | CLICK HERE FOR HEALTH            | 544411 V 11111 145440500 |                 | 3,523 |
| CLUB CANCELLED 216 |       | ASSESSMENT DATA                  | FAMILY UNIT MEMBERS      |                 | ·     |
| OTHER              | 1,811 |                                  | HEAD OF HOUSEHOLD        |                 | 1,704 |
| TOTAL              | 2,411 |                                  | NON-HEAD OF HOUSEHOL     | D               | 1,819 |