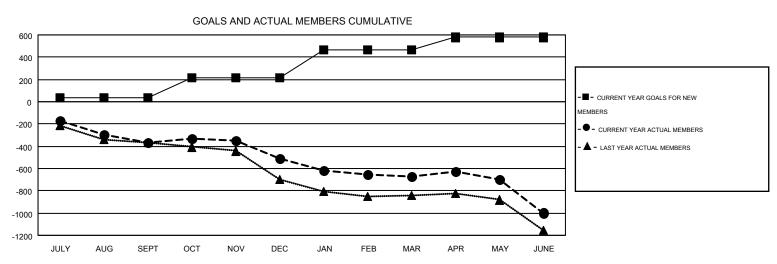

## GOALS AND ACTUAL NEW CLUBS CUMULATIVE

| DROPPED CLUBS: 21  |       | 443 CLUBS OF 728 ADDED 1 OR MORE | GENDER DISTRIBUTION      |                 |       |
|--------------------|-------|----------------------------------|--------------------------|-----------------|-------|
|                    |       | NEW MEMBERS                      | MALE                     | 15,475 (77.19%) |       |
|                    |       |                                  | FEMALE                   | 4,574 (22.81%)  |       |
| DROPPED MEMBERS    |       |                                  |                          |                 |       |
| DECEASED           | 384   | CLICK HERE FOR HEALTH            | 544411 V 11111 145440500 |                 | 3,523 |
| CLUB CANCELLED 216 |       | ASSESSMENT DATA                  | FAMILY UNIT MEMBERS      |                 | ·     |
| OTHER              | 1,811 |                                  | HEAD OF HOUSEHOLD        |                 | 1,704 |
| TOTAL              | 2,411 |                                  | NON-HEAD OF HOUSEHOL     | D               | 1,819 |